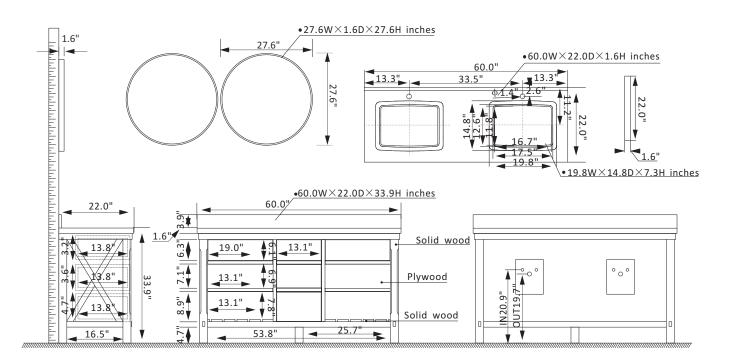

## Vinnova Valencia Vanity Collection 798060-WA-GW

## Features

- Constructed of solid oak and plywood for superior durability.
- Available in White or Ash Wood finish to complement your décor.
- Three soft-close drawers 2 flip-down drawers with a spacious shelf for storage and display.
- Matte-black finish hardware for a touch of style and contrast.
- White composite grain stone countertop for a clean, elegant look.
- White ceramic undermount sink with matching backsplash.
- With the back panel and the open type fixed shelf
- Double, circular crafted framed mirrors that coordinates perfectly with vanity. Pre-drilled and designed for easy plumbing and faucet installation.

\* Does not include faucet, drain assembly, P-trap